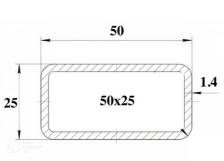

## **\* DESIGN OPTIONS:**

## **2 HORIZONTAL BARS**

## **3 HORIZONTAL BARS**

## **INFILL**