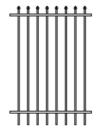

dular professional coating know-how give 5 and 10 years corrosion warranty that minimize the cost of the fence.
- o Impossible to remove the panel once installed.
- o Painted inside horizontal bar enhance corrosion prootection.

## **BEAUTIFUL**

- Elegant looks that enhance the beauty of the site.
- Stainless steel connector give strong and smooth appearance.
- High-end architecture powder coating finish.
- UV resistant reduce fading color.

# **EASY TO INSTALL**

- Modular design that allow easy & quick installation
- o Applicable for all types of configurations: Curves, Corners, Slopes, walls... with the same standard products.



14

## **\* DESIGN OPTIONS:**





## **2 HORIZONTAL BARS**

## **3 HORIZONTAL BARS**







## **INFILL**

## **HORIZONTAL BAR**

**POST SECTION** 













NON **OVERSTANDING** 

**OVERSTANDING** 

**OVERSTANDING** WITH PRESS SPEAR



15





#### **BURRIED INTO GROUND**

#### Max height: 2.5m Recommend increase post section 75x75mm if 2.5mH = < H < = 3m

#### ON THE FLANGE

Max Height: 2.0m Recommend burried post if H>2mH









**INSTALLATION PRINCIPAL** 

| <b>G1</b> : | STVS standard polyester powder coating.                |
|-------------|--------------------------------------------------------|
| G1 Plus:    | Primer paint + STVS standard polyester powder coating. |
| G2:         | Hot dip galvanized.                                    |

## **ANGLE MANAGEMENT**

Standard Color: (Other color available upon the request)



### **FINISHING**

#### **DESIGN NOTED:**

- Standard post distant for **ASTRA** railing fence: **2500mm** an