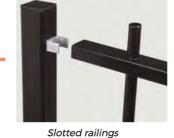

## **INFILL**

## **HORIZONTAL BAR**

**POST SECTION** 

NON **OVERSTANDING** 

**OVERSTANDING** 

**OVERSTANDING** WITH PRESS SPEAR

15