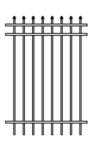

lar professional coating know-how give 5 and 10 years corrosion warranty that minimize the cost of the fence.
- o Impossible to remove the panel once installed.
- o Painted inside horizontal bar enhance corrosion prootection.

## **BEAUTIFUL**

- Elegant looks that enhance the beauty of the site.
- Stainless steel connector give strong and smooth appearance.
- High-end architecture powder coating finish.
- UV resistant reduce fading color.

# **EASY TO INSTALL**

- Modular design that allow easy & quick installation
- o Applicable for all types of configurations: Curves, Corners, Slopes, walls... with the same standard products.



14

## **\* DESIGN OPTIONS:**





## **2 HORIZONTAL BARS**

## **3 HORIZONTAL BARS**







## **INFILL**

## **HORIZONTAL BAR**

**POST SECTION** 













NON **OVERSTANDING** 

**OVERSTANDING** 

**OVERSTANDING** WITH PRESS SPEAR



15





#### **BURRIED INTO GROUND**

#### Max height: 2.5m Recommend increase post section 75x75mm if 2.5mH = < H < = 3m

#### ON THE FLANGE

Max Height: 2.0m Recommend burried post if H>2mH









**INSTALLATION PRINCIPAL** 

| <b>G1</b> : | STVS standard polyester powder coating.                |
|-------------|--------------------------------------------------------|
| G1 Plus:    | Primer paint + STVS standard polyester powder coating. |
| G2:         | Hot dip galvanized.                                    |

## **ANGLE MANAGEMENT**

Standard Color: (Other color available upon the request)



### **FINISHING**

#### **DESIGN NOTED:**

- Standard post distant for **ASTRA** railing fence: **2500mm** and