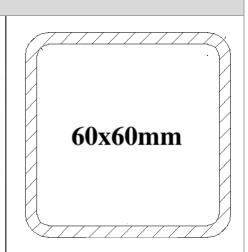

## **\* DESIGN OPTIONS:**

## **2 HORIZONTAL BARS**

## **3 HORIZONTAL BARS**

## **INFILL**