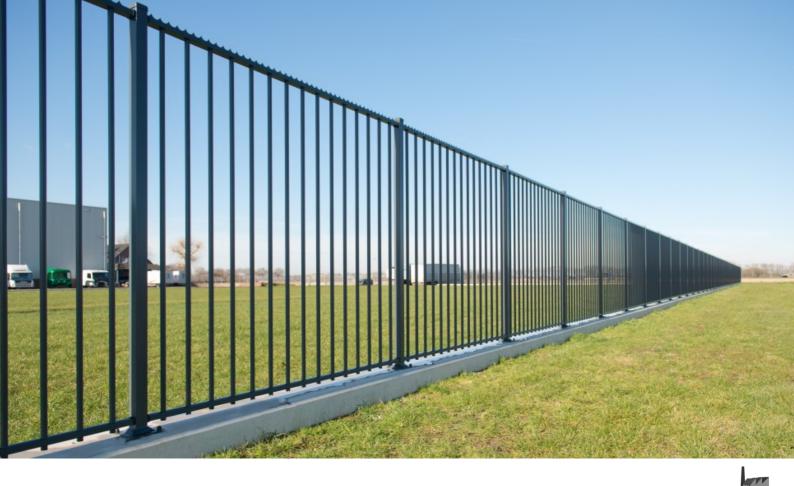

# **ASTRA RAILINNG FENCE**

STVS MODULAR

- o Free maintenance. Low cost using
- o STVS Modular professional coating know-how give 5 and 10 years corrosion warranty that minimize the cost of the fence.
- o Impossible to remove the panel once installed.
- o Painted inside horizontal bar enhance corrosion prootection.

## **BEAUTIFUL**

- Elegant looks that enhance the beauty of the site.
- Stainless steel connector give strong and smooth appearance.
- High-end architecture powder coating finish.
- UV resistant reduce fading color.

# **EASY TO INSTALL**

- Modular design that allow easy & quick installation
- o Applicable for all types of configurations: Curves, Corners, Slopes, walls... with the same standard products.

14