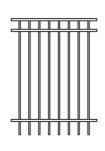

TVS Modular professional coating know-how give 5 and 10 years corrosion warranty that minimize the cost of the fence.
- o Impossible to remove the panel once installed.
- o Painted inside horizontal bar enhance corrosion prootection.

## **BEAUTIFUL**

- Elegant looks that enhance the beauty of the site.
- Stainless steel connector give strong and smooth appearance.
- High-end architecture powder coating finish.
- UV resistant reduce fading color.

# **EASY TO INSTALL**

- Modular design that allow easy & quick installation
- o Applicable for all types of configurations: Curves, Corners, Slopes, walls... with the same standard products.



14

## **\* DESIGN OPTIONS:**





## **2 HORIZONTAL BARS**

## **3 HORIZONTAL BARS**







## **INFILL**

## **HORIZONTAL BAR**

**POST SECTION** 













NON **OVERSTANDING** 

**OVERSTANDING** 

**OVERSTANDING** WITH PRESS SPEAR



15





#### **BURRIED INTO GROUND**

#### Max height: 2.5m Recommend increase post section 75x75mm if 2.5mH = < H < = 3m

#### ON THE FLANGE

Max Height: 2.0m Recommend burried post if H>2mH









**INSTALLATION PRINCIPAL** 

| <b>G1</b> : | STVS standard polyester powder coating.                |
|-------------|--------------------------------------------------------|
| G1 Plus:    | Primer paint + STVS standard polyester powder coating. |
| G2:         | Hot dip galvanized.                                    |

## **ANGLE MANAGEMENT**

Standard Color: (Other color available upon the request)



### **FINISHING**

#### **DESIGN NOTED:**

- Standard post distant for **ASTRA** railing fence: **2500m