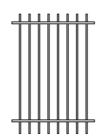

S Modular professional coating know-how give 5 and 10 years corrosion warranty that minimize the cost of the fence.
- o Impossible to remove the panel once installed.
- o Painted inside horizontal bar enhance corrosion prootection.

## **BEAUTIFUL**

- Elegant looks that enhance the beauty of the site.
- Stainless steel connector give strong and smooth appearance.
- High-end architecture powder coating finish.
- UV resistant reduce fading color.

# **EASY TO INSTALL**

- Modular design that allow easy & quick installation
- o Applicable for all types of configurations: Curves, Corners, Slopes, walls... with the same standard products.



14

## **\* DESIGN OPTIONS:**





## **2 HORIZONTAL BARS**

## **3 HORIZONTAL BARS**







## **INFILL**

## **HORIZONTAL BAR**

**POST SECTION** 













NON **OVERSTANDING** 

**OVERSTANDING** 

**OVERSTANDING** WITH PRESS SPEAR



15





#### **BURRIED INTO GROUND**

#### Max height: 2.5m Recommend increase post section 75x75mm if 2.5mH = < H < = 3m

#### ON THE FLANGE

Max Height: 2.0m Recommend burried post if H>2mH









**INSTALLATION PRINCIPAL** 

| <b>G1</b> : | STVS standard polyester powder coating.                |
|-------------|--------------------------------------------------------|
| G1 Plus:    | Primer paint + STVS standard polyester powder coating. |
| G2:         | Hot dip galvanized.                                    |

## **ANGLE MANAGEMENT**

Standard Color: (Other color available upon the request)



### **FINISHING**

#### **DESIGN NOTED:**

- Standard post distant for **ASTRA** railing fence: **2500mm*