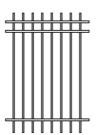

Modular professional coating know-how give 5 and 10 years corrosion warranty that minimize the cost of the fence.
- o Impossible to remove the panel once installed.
- o Painted inside horizontal bar enhance corrosion prootection.

## **BEAUTIFUL**

- Elegant looks that enhance the beauty of the site.
- Stainless steel connector give strong and smooth appearance.
- High-end architecture powder coating finish.
- UV resistant reduce fading color.

# **EASY TO INSTALL**

- Modular design that allow easy & quick installation
- o Applicable for all types of configurations: Curves, Corners, Slopes, walls... with the same standard products.



14

## **\* DESIGN OPTIONS:**





## **2 HORIZONTAL BARS**

## **3 HORIZONTAL BARS**







## **INFILL**

## **HORIZONTAL BAR**

**POST SECTION** 













NON **OVERSTANDING** 

**OVERSTANDING** 

**OVERSTANDING** WITH PRESS SPEAR



15





#### **BURRIED INTO GROUND**

#### Max height: 2.5m Recommend increase post section 75x75mm if 2.5mH = < H < = 3m

#### ON THE FLANGE

Max Height: 2.0m Recommend burried post if H>2mH









**INSTALLATION PRINCIPAL** 

| <b>G1</b> : | STVS standard polyester powder coating.                |
|-------------|--------------------------------------------------------|
| G1 Plus:    | Primer paint + STVS standard polyester powder coating. |
| G2:         | Hot dip galvanized.                                    |

## **ANGLE MANAGEMENT**

Standard Color: (Other color available upon the request)



### **FINISHING**

#### **DESIGN NOTED:**

- Standard post distant for **ASTRA** railing fence: **2500mm**