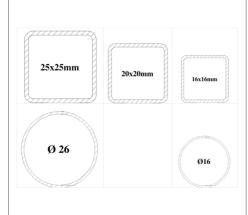

## **\* DESIGN OPTIONS:**

## **2 HORIZONTAL BARS**

## **3 HORIZONTAL BARS**

## **INFILL**