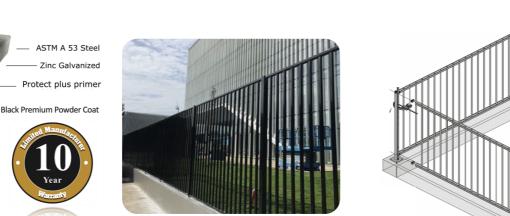

# **ASTRA RAILINNG FENCE**

STVS MODULAR

- o Free maintenance. Low cost using
- o STVS Modular professional coating know-how give 5 and 10 years corrosion warranty that minimize the cost of the fence.
- o Impossible to remove the panel once installed.
- o Painted inside horizontal bar enhance corrosion prootection.

#### **\* WARRANTY:**

| STVS MODULAR WARRANTY MATRIX - <u>ASTRA</u> RAILING                                                                                                                  |           |                                                                      |                                                                                            |                                                                                                       |                                                                                                |                                                                                          |  |  |
|----------------------------------------------------------------------------------------------------------------------------------------------------------------------|-----------|----------------------------------------------------------------------|--------------------------------------------------------------------------------------------|-------------------------------------------------------------------------------------------------------|------------------------------------------------------------------------------------------------|------------------------------------------------------------------------------------------|--|--|
| PAINTING SPECIFICATION                                                                                                                                               |           | C2                                                                   | C3                                                                                         | C4                                                                                                    | C5                                                                                             | C5M                                                                                      |  |  |
|                                                                                                                                                                      |           | Temperate low<br>pollution<br>Countryside.<br>>20Km from sea<br>side | Urban and industrial atmospheres, moderate pollution or low salinity. > 20Km from sea side | Industrial areas<br>or coastal areas<br>with moderate<br>salinity. From 3<br>to 20 Km from<br>seaside | Industrial, high<br>humidity,<br>aggressive<br>atmosphere.<br>From 0.5 to 3 Km<br>from seaside | Coastal and<br>offshore areas<br>with high salinity.<br>Less than 0.5 Km<br>from seaside |  |  |
| ASTRA FENCE  Tolerances for the anticorrosion guarantee are defined based on ISO 4628-3 for the degree of rusting grade and ISO 4628-2 for the degree of blistering. | <b>G1</b> | 5                                                                    | 5                                                                                          | 3                                                                                                     | N/A                                                                                            | N/A                                                                                      |  |  |
|                                                                                                                                                                      | G1 Plus   | 10                                                                   | 10                                                                                         | 10                                                                                                    | 5                                                                                              | 2                                                                                        |  |  |
|                                                                                                                                                                      | <b>G2</b> | 10                                                                   | 10                                                                                         | 10                                                                                                    | 10                                                                                             | 5                                                                                        |  |  |