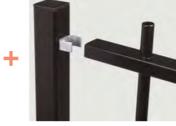

## **HORIZONTAL BAR**

**POST SECTION** 

NON **OVERSTANDING** 

**OVERSTANDING** 

**OVERSTANDING** WITH PRESS SPEAR

15