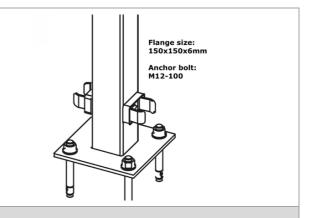

#### ON THE FLANGE

Max Height: 2.0m Recommend burried post if H>2mH

**INSTALLATION PRINCIPAL** 

| <b>G1</b> : | STVS standard polyester powder coating.                |
|-------------|--------------------------------------------------------|
| G1 Plus:    | Primer paint + STVS standard polyester powder coating. |
| G2:         | Hot dip galvanized.                                    |