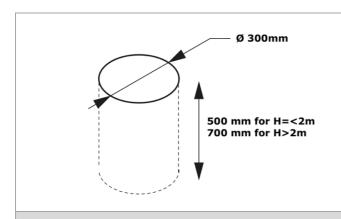

#### **BURRIED INTO GROUND**

#### Max height: 2.5m Recommend increase post section 75x75mm if 2.5mH = < H < = 3m

#### ON THE FLANGE

Max Height: 2.0m Recommend burried post if H>2mH

**INSTALLATION PRINCIPAL** 

| <b>G1</b> : | STVS standard polyester powder coating.                |
|-------------|--------------------------------------------------------|
| G1 Plus:    | Primer paint + STVS standard polyester powder coating. |
| G2:         | Hot dip galvanized.                                    |